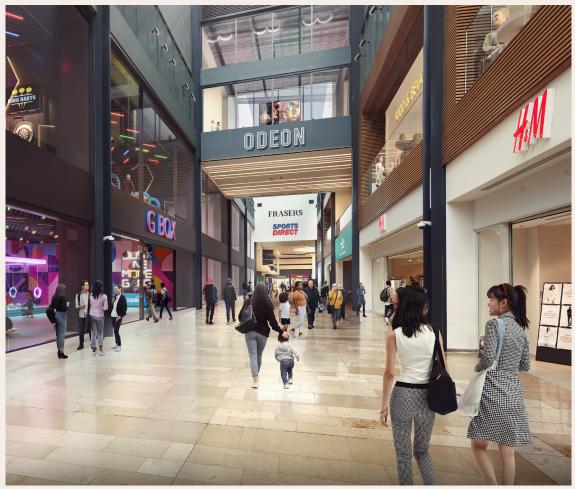

# Why Westgate Arcade? Arcade? Arcade?

A CHANCE TO NEIGHBOUR
QUEENSGATE'S HOUSEHOLD NAMES

**ODEON** 

LUXE

**FLANNELS** 

DIRECT ACCESS TO QUEENSGATE'S 10M+ YEARLY FOOTFALL

SHORT WALK FROM THE BUS AND TRAIN STATIONS

### **CURRENT OCCUPIERS**

Giorgio

**CLUES** 

Fast Stitch

Style

WESTGATE ARCADE

THERE ARE SIGNIFICANT
OPPORTUNITIES FOR NEW BRANDS
TO BENEFIT FROM QUEENSGATE'S
NEW £60M LEISURE EXTENSION.

Anchored by Odeon, which has opened an eight-screen cinema, including IMAX, the leisure extension also includes Putt & Play, five new restaurant units, and a further 'big box' leisure space. The new offer brings an exciting new element to Queensgate that complements the retail and creates additional reasons to visit for consumers.