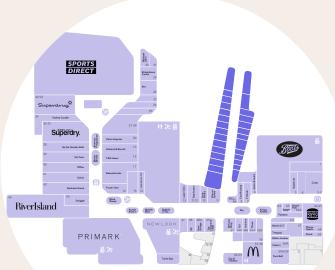

### **CURRENT OCCUPIERS**

Giorgio

**CLUES** 

Fast Stitch

Style

WESTGATE ARCADE

THERE ARE SIGNIFICANT
OPPORTUNITIES FOR NEW BRANDS
TO BENEFIT FROM QUEENSGATE'S
NEW £60M LEISURE EXTENSION.

Anchored by Odeon, which has opened an eight-screen cinema, including IMAX, the leisure extension also includes Putt & Play, five new restaurant units, and a further 'big box' leisure space. The new offer brings an exciting new element to Queensgate that complements the retail and creates additional reasons to visit for consumers.